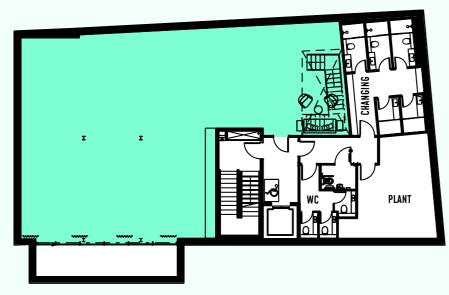

### Lower Ground 213.7 sq m / 2,300 sq ft

### Ground 288 sq m / 3,100 sq ft

**First Floor** 

2 meeting rooms 4 breakout areas