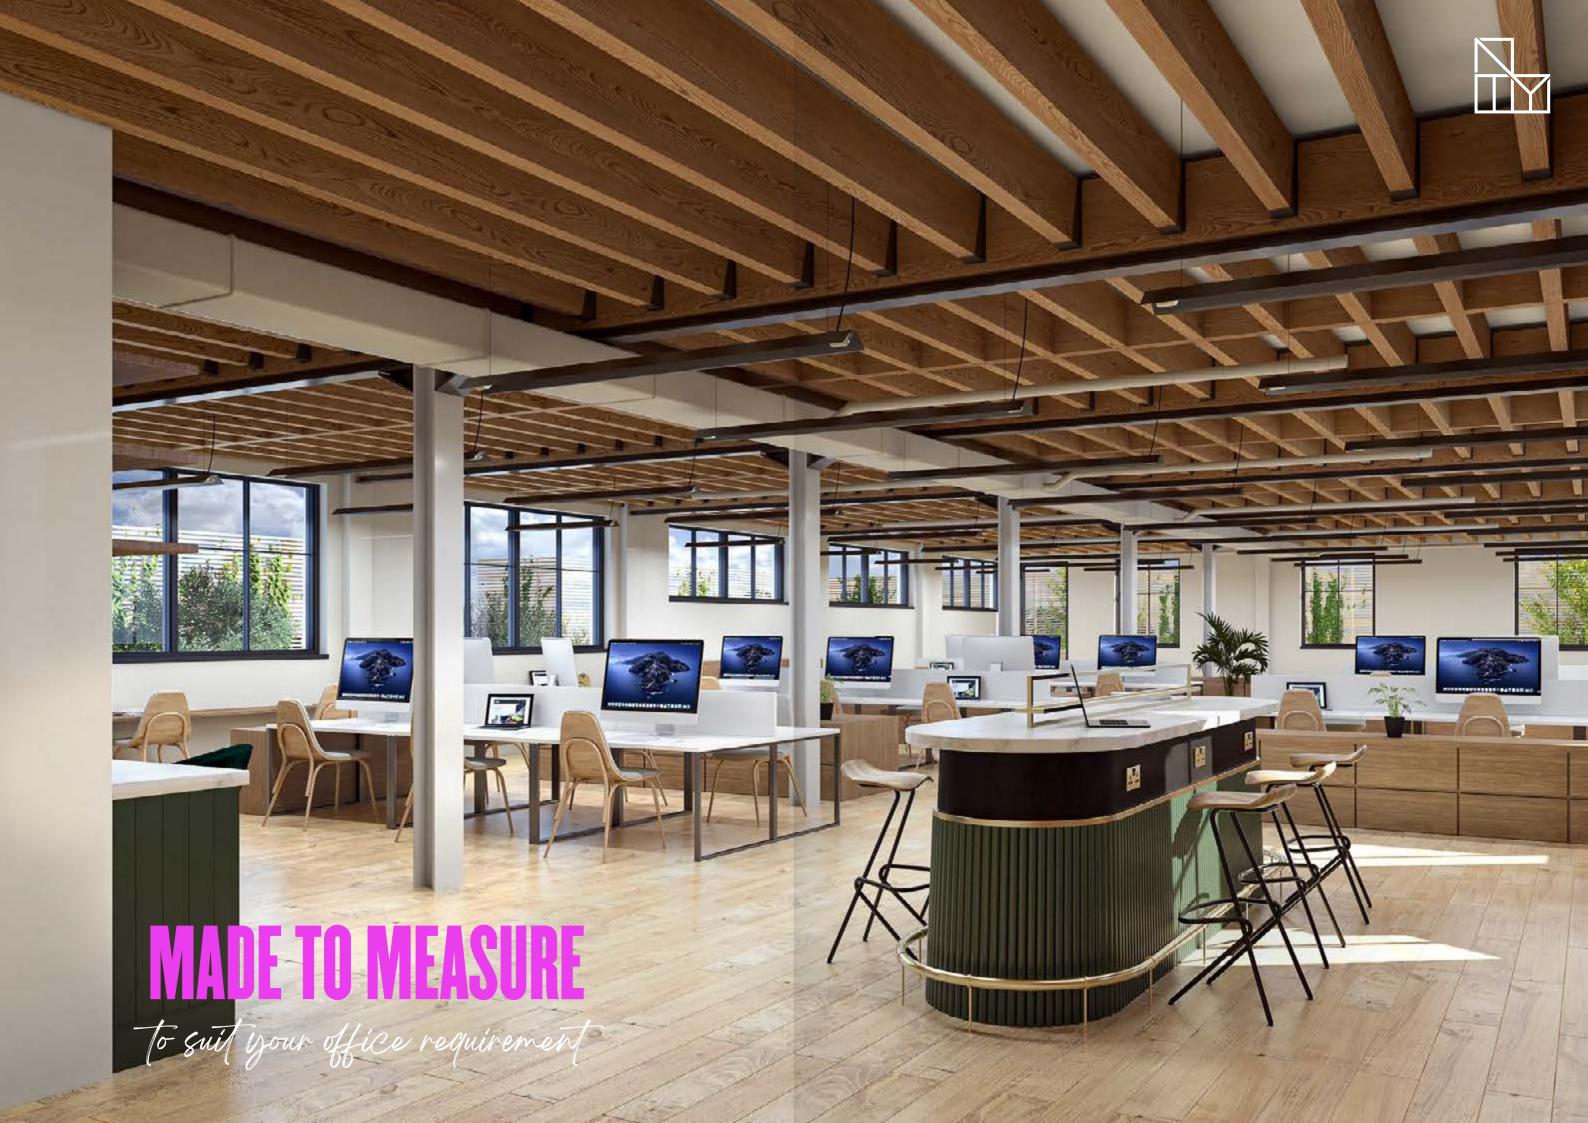

# MARSPICES III

Double height, feature reception

Highly flexible floor plates

**Basement** amenity

1.8 sq m occupancy

Efficient LED lighting

Minimum 2.75m floor to ceiling height

13-person passenger lifts

**VRF** Fan coil air conditioning

Landscaped courtyard

Bike storage

Natural finishes

**On-site** gym

Outdoor kitchen

Bold architecture

Shower & changing rooms

**Event** space

Exposed surfaces