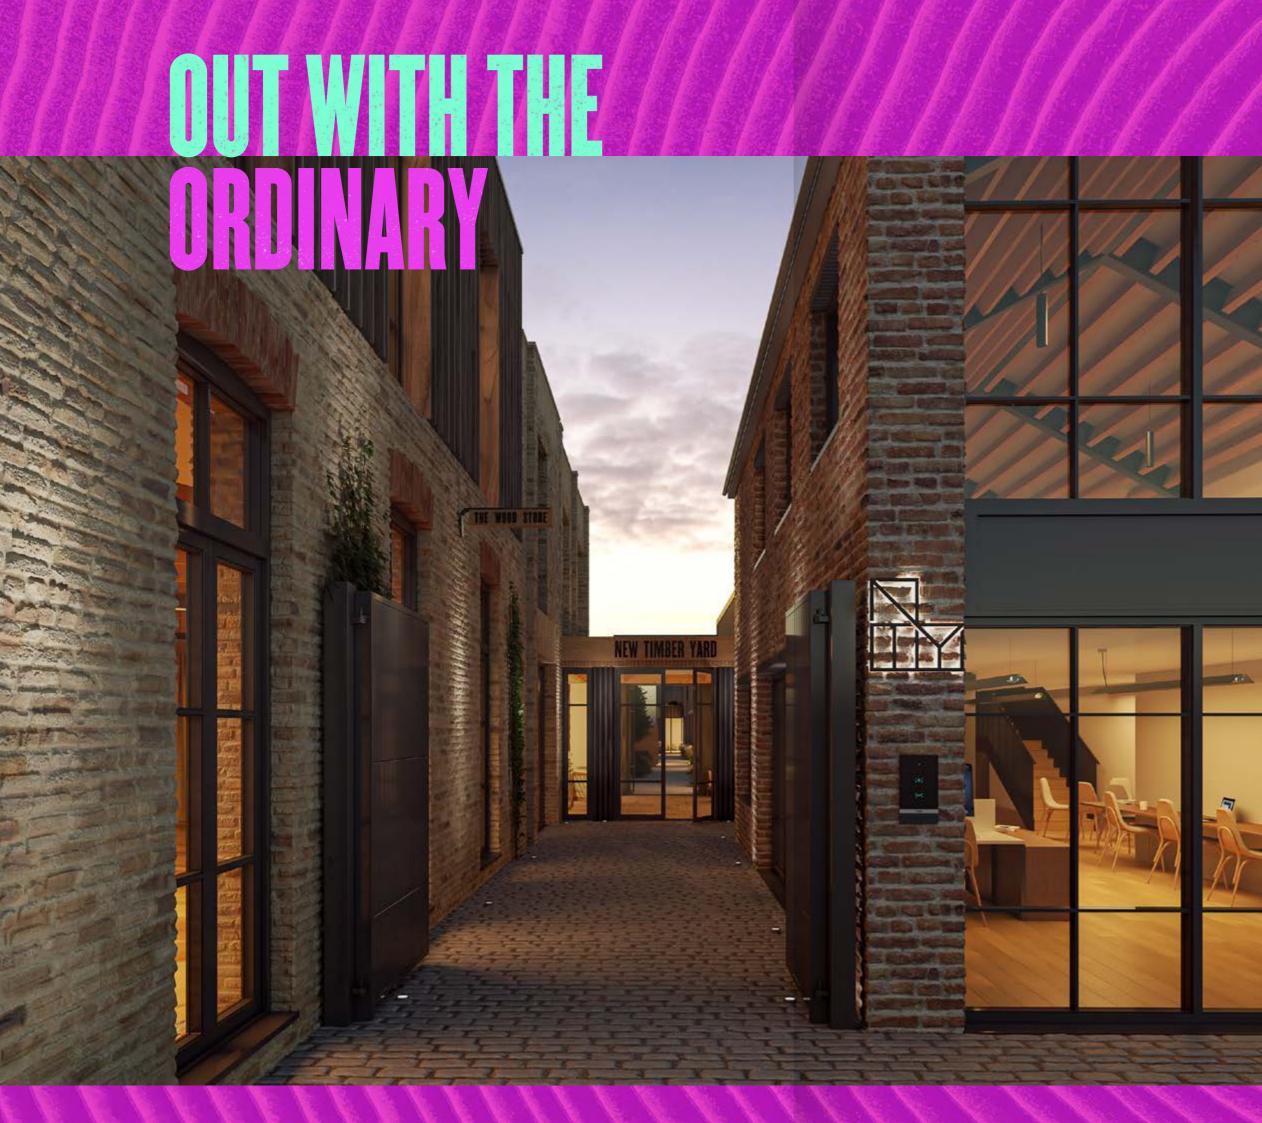

New Timber Yard incorporates four uniquely designed buildings refurbished to an extremely high standard, all set around a central courtyard within a gated campus.

A former timber yard supplying the local neighbourhood and close-by river, New Timber Yard has been thoughtfully redesigned to retain the character of the original buildings.

The site's history has informed the aesthetics of the transformation, re-imagined through incorporating the use of timber and natural material throughout, with a heavy focus on sustainability.