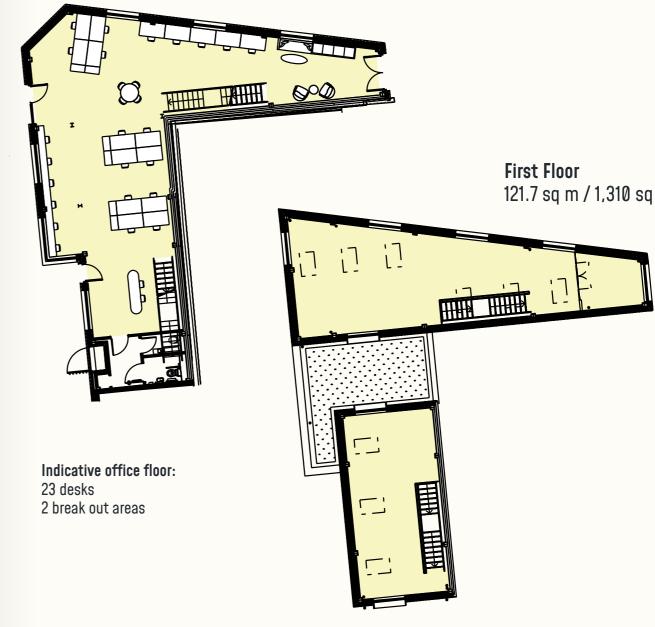

# 2,910 SQ FT

148.6 sq m / 1,600 sqft

121.7 sq m / 1,310 sq ft

**GETTING**AROUND

Hammersmith is the location of choice for businesses looking to balance commercial and lifestyle demands.

As one of west London's key transport hubs, Hammersmith is home to three tube lines, a major bus interchange and easy access out of London via the M4 and A4.