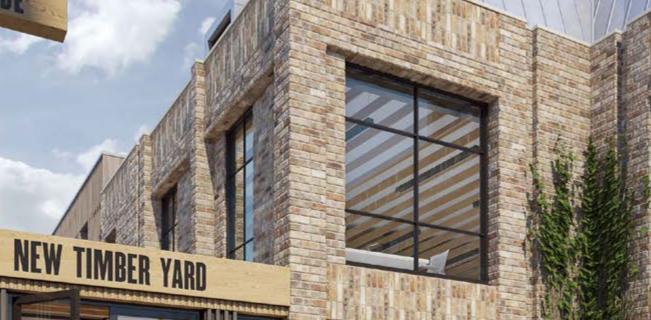

New Timber Yard incorporates four uniquely designed buildings refurbished to an extremely high standard, all set around a central courtyard within a gated campus.

A former timber yard supplying the local neighbourhood and close-by river, New Timber Yard has been thoughtfully redesigned to retain the character of the original buildings.

The site's history has informed the aesthetics of the transformation, re-imagined through incorporating the use of timber and natural material throughout, with a heavy focus on sustainability.