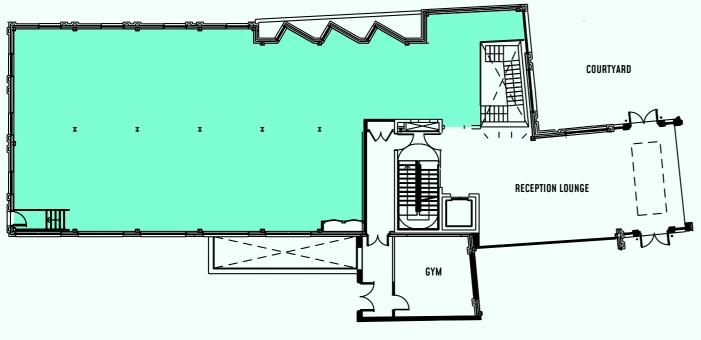

# WELCOME TO THE HEART OF THE CAMPUS

New Timber Yard's reception lounge is the thriving hub of the campus, providing numerous break-out spaces and work stations. The reception creates a link to all four individual elements of the scheme and provides direct access into the adjoining courtyard.

## COLLABORATE, BREATHE and REFOCUS

The private landscaped courtyard provides the perfect space to collaborate with colleagues.

Host an event, enjoy team lunches cooked in the outdoor kitchen or take a break in the fresh air.