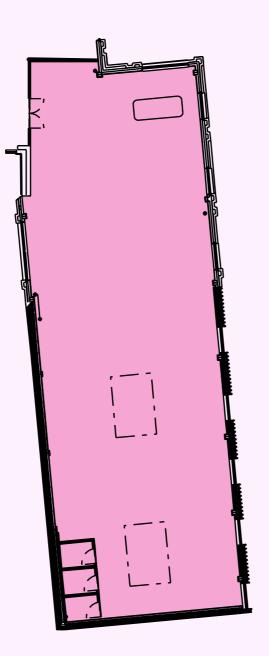

## **THE WOODSTORE** 4,400 SQ FT

**Ground** 176.6 sq m / 1,900 sq ft

First Floor 232.3sq m / 2,500 sq ft