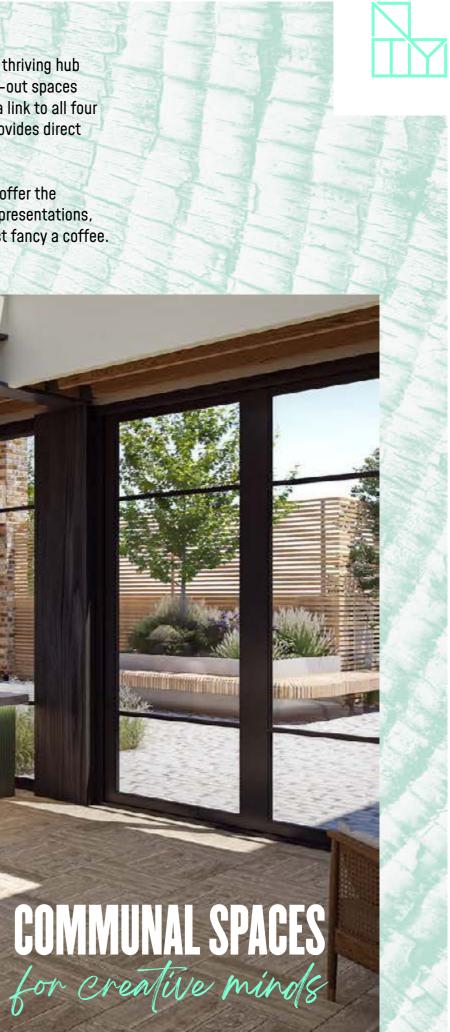

# WELCOME TO THE HEART OF THE CAMPUS

New Timber Yard's reception lounge is the thriving hub of the campus, providing numerous break-out spaces and work stations. The reception creates a link to all four individual elements of the scheme and provides direct access into the adjoining courtyard.

The space has been carefully designed to offer the opportunity for informal meetings, group presentations, hosting events or perfect for when you just fancy a coffee.