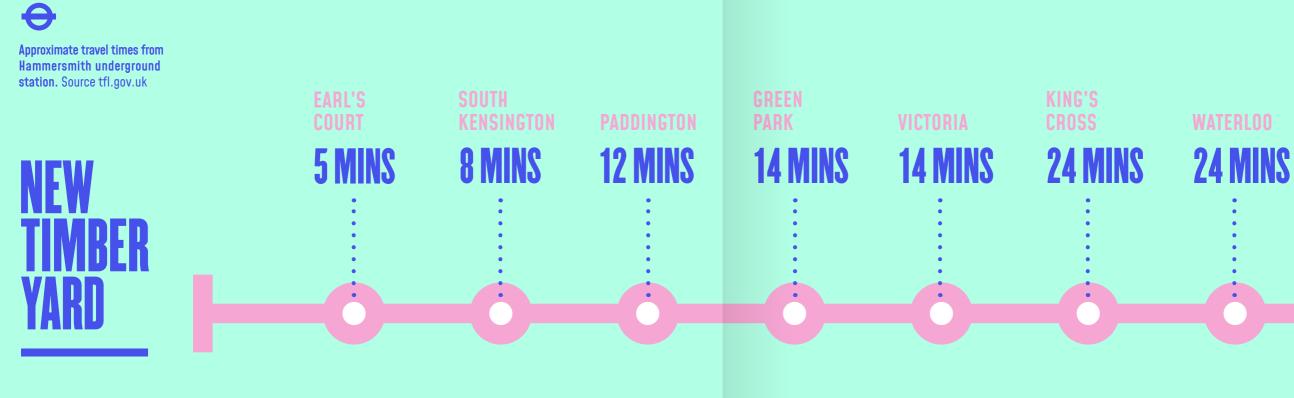

# 2,910 SQ FT

148.6 sq m / 1,600 sqft

121.7 sq m / 1,310 sq ft

**GETTING**AROUND

Hammersmith is the location of choice for businesses looking to balance commercial and lifestyle demands.

As one of west London's key transport hubs, Hammersmith is home to three tube lines, a major bus interchange and easy access out of London via the M4 and A4.

couldn't be easier from New Timber Yard

× X

8 MINS cycle to high st kensington

20 MINS by tube to the west end

**23 MINS** drive to london heathrow

> LONDON HEATHROW