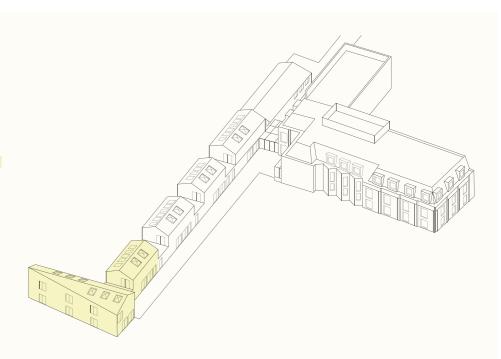

New Timber Yard incorporates four uniquely designed buildings refurbished to an extremely high standard, all set around a central courtyard within a gated campus.

A former timber yard supplying the local neighbourhood and close-by river, New Timber Yard has been thoughtfully redesigned to retain the character of the original buildings.

The site's history has informed the aesthetics of the transformation, re-imagined through incorporating the use of timber and natural material throughout, with a heavy focus on sustainability.