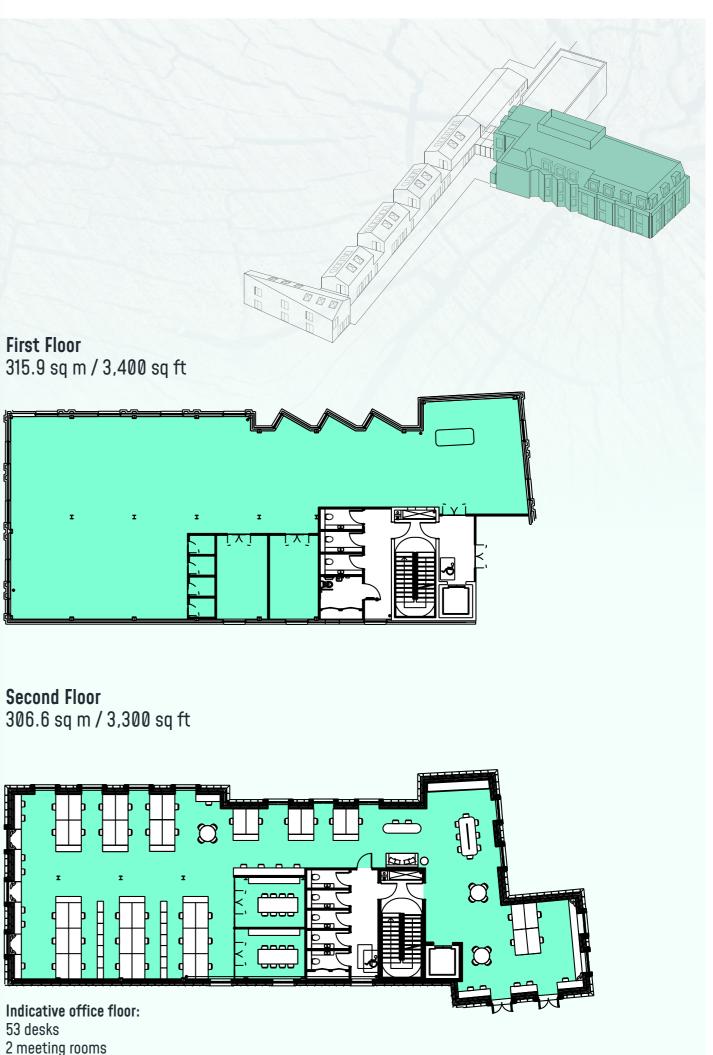

### Ground 288 sq m / 3,100 sq ft

**First Floor** 

2 meeting rooms 4 breakout areas

## **THE WOODSTORE** 4,400 SQ FT

**Ground** 176.6 sq m / 1,900 sq ft

First Floor 232.3sq m / 2,500 sq ft