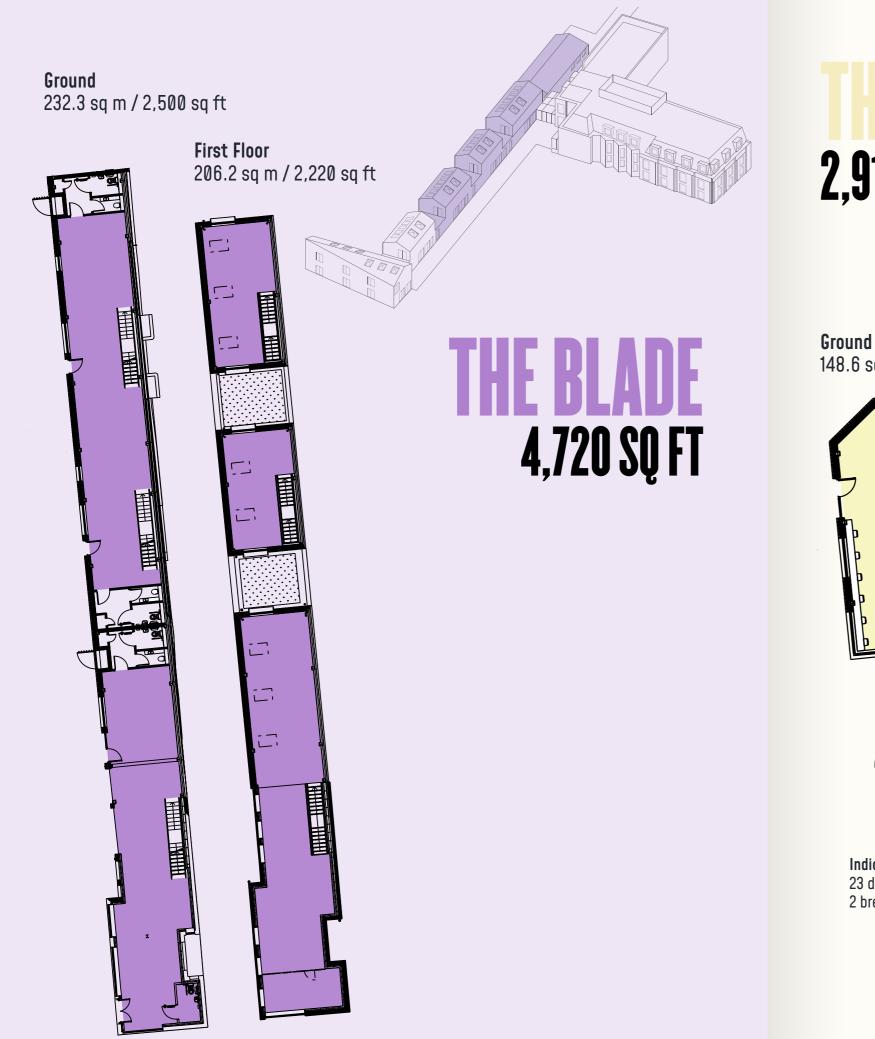

## **THE WOODSTORE** 4,400 SQ FT

**Ground** 176.6 sq m / 1,900 sq ft

First Floor 232.3sq m / 2,500 sq ft

# 2,910 SQ FT

148.6 sq m / 1,600 sqft

121.7 sq m / 1,310 sq ft

**GETTING**AROUND

Hammersmith is the location of choice for businesses looking to balance commercial and lifestyle demands.

As one of west London's key transport hubs, Hammersmith is home to three tube lines, a major bus interchange and easy access out of London via the M4 and A4.